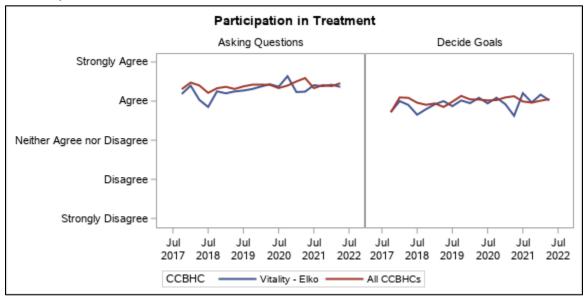

## Participation in Treatment

 $<sup>*</sup>Reflects\ survey\ responses\ for\ the\ Adult\ Consumer\ Satisfaction\ Survey.$ 