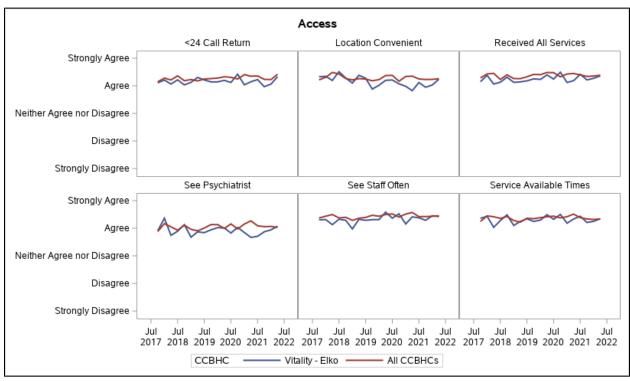

#### Access

 $<sup>*</sup>Reflects\ survey\ responses\ for\ the\ Adult\ Consumer\ Satisfaction\ Survey.$ 