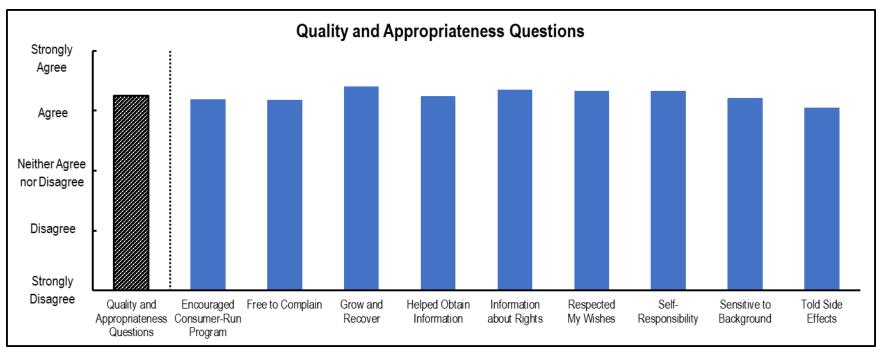

## **Quality and Appropriateness Questions**

<sup>\*</sup>Reflects survey responses for the Adult Consumer Satisfaction Survey.