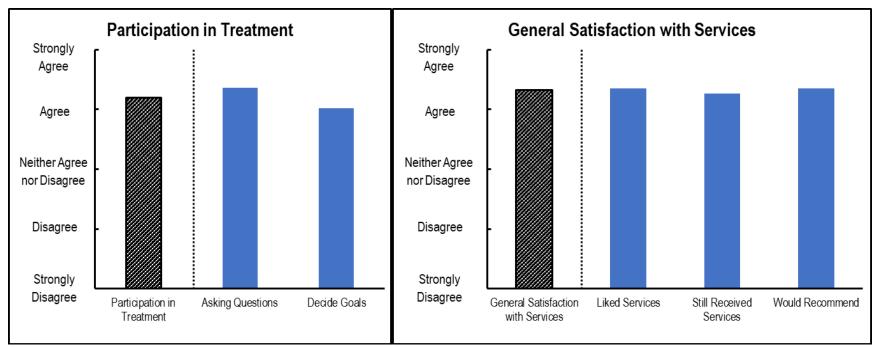

## Participation in Treatment

 $<sup>*</sup>Reflects\ survey\ responses\ for\ the\ Adult\ Consumer\ Satisfaction\ Survey.$ 

### **General Satisfaction with Services**

 $<sup>{\</sup>it *Reflects survey responses for the Adult Consumer Satisfaction Survey}.$ 