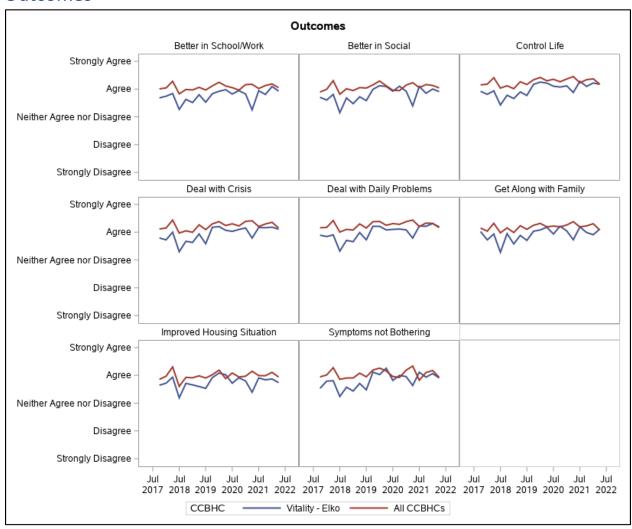

#### **Outcomes**

 $<sup>*</sup>Reflects\ survey\ responses\ for\ the\ Adult\ Consumer\ Satisfaction\ Survey.$ 