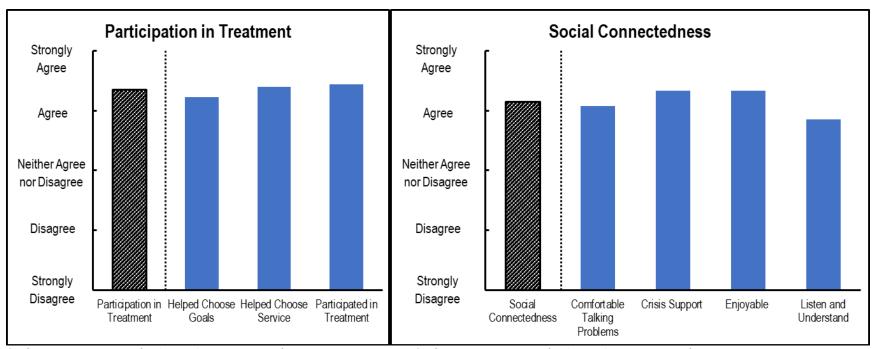

## Participation in Treatment

 $<sup>*</sup>Reflects\ survey\ responses\ for\ the\ Adult\ Consumer\ Satisfaction\ Survey.$ 

## **Social Connectedness**

<sup>\*</sup>Reflects survey responses for the Adult Consumer Satisfaction Survey.