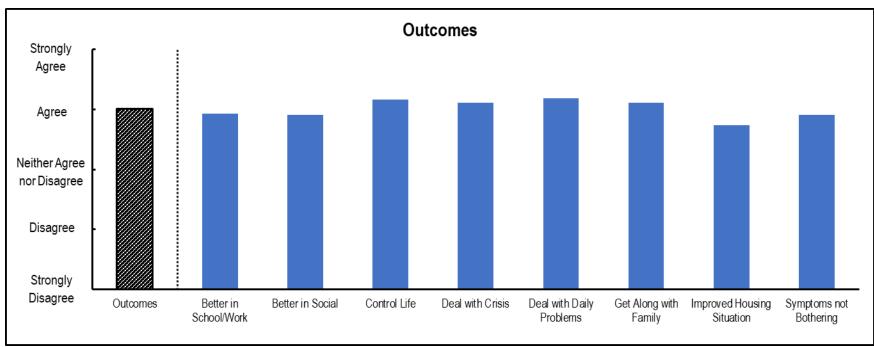

#### **Outcomes**

 $<sup>*</sup>Reflects\ survey\ responses\ for\ the\ Adult\ Consumer\ Satisfaction\ Survey.$ 