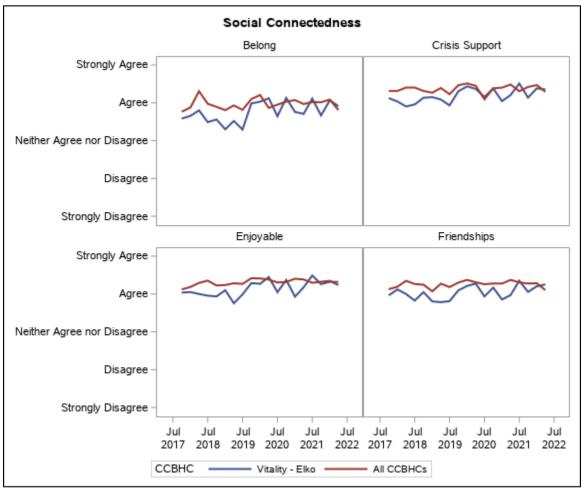

## **Social Connectedness**

<sup>\*</sup>Reflects survey responses for the Adult Consumer Satisfaction Survey.