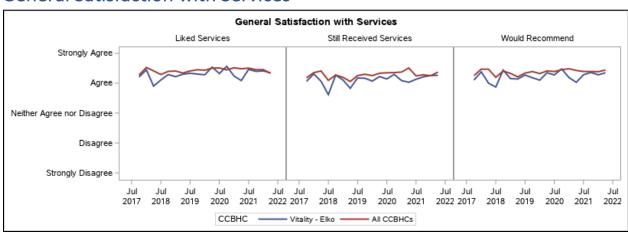

### **General Satisfaction with Services**

 $<sup>{\</sup>it *Reflects survey responses for the Adult Consumer Satisfaction Survey}.$ 