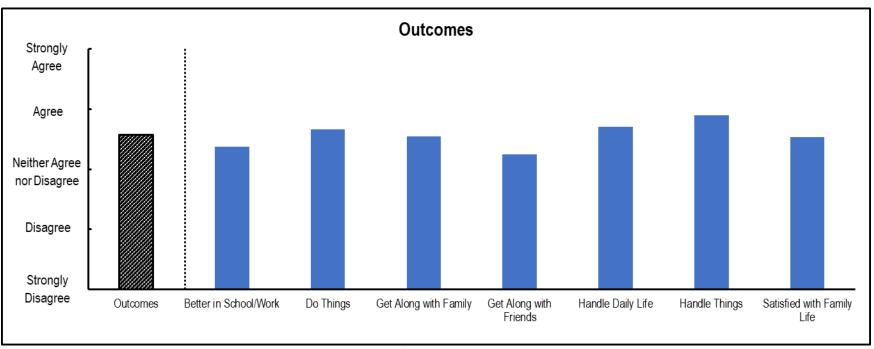

#### **Outcomes**

 $<sup>*</sup>Reflects\ survey\ responses\ for\ the\ Adult\ Consumer\ Satisfaction\ Survey.$ 