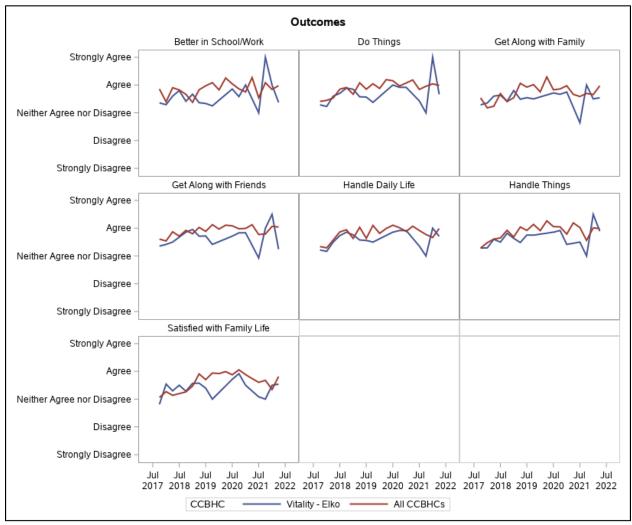

#### **Outcomes**

<sup>\*</sup>Reflects survey responses for the Youth Consumer Satisfaction Survey and Parent/Child Consumer Satisfaction Survey.