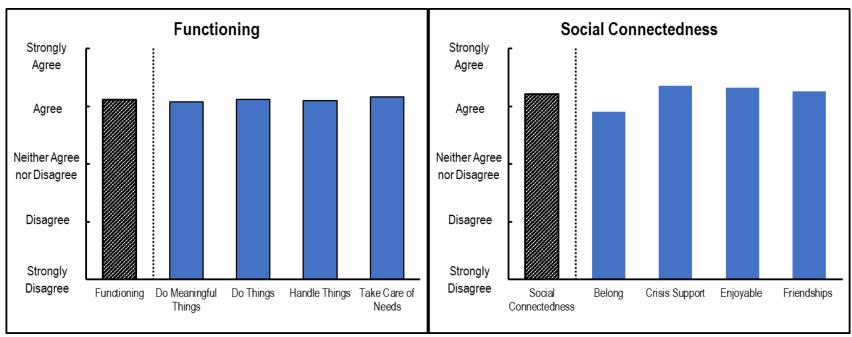

## **Functioning**

<sup>\*</sup>Reflects survey responses for the Adult Consumer Satisfaction Survey.

## **Social Connectedness**

<sup>\*</sup>Reflects survey responses for the Adult Consumer Satisfaction Survey.