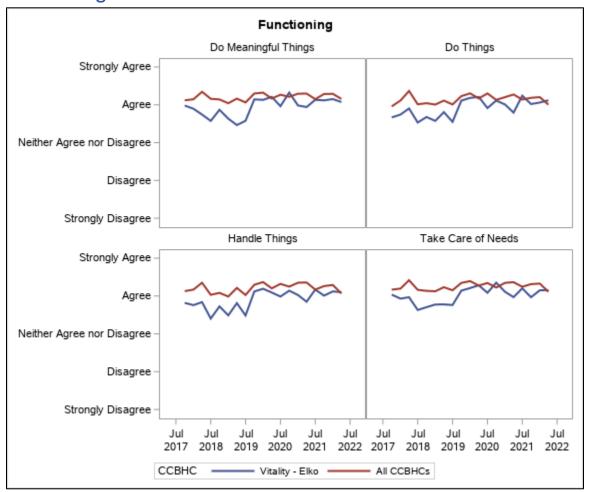

## **Functioning**

<sup>\*</sup>Reflects survey responses for the Adult Consumer Satisfaction Survey.