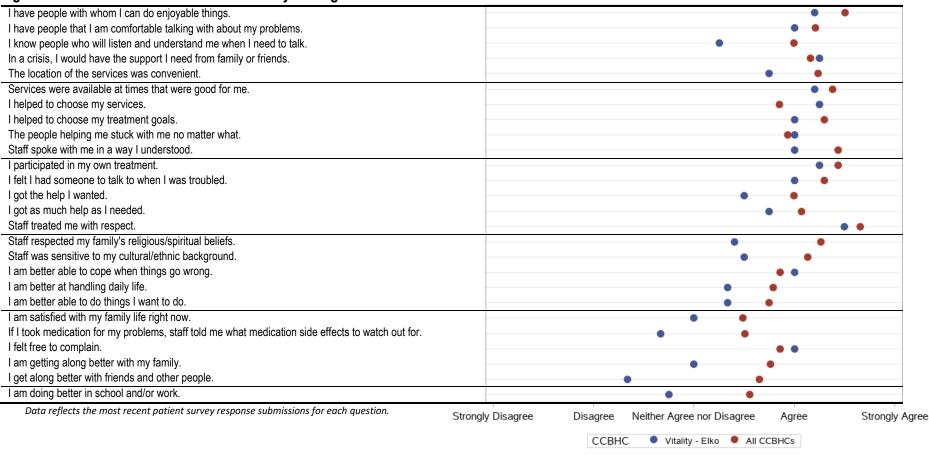

# Appendix B. Youth Consumer Satisfaction Survey Results

#### Figure 2. Youth Consumer Satisfaction Survey Average Results

CCBHC Consumer Satisfaction Survey Review