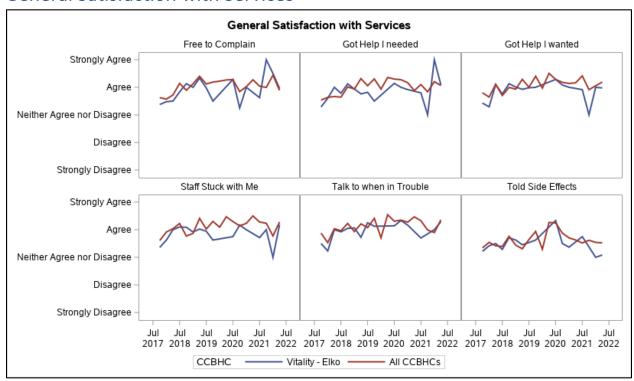

### **General Satisfaction with Services**

<sup>\*</sup>Reflects survey responses for the Youth Consumer Satisfaction Survey and Parent/Child Consumer Satisfaction Survey.