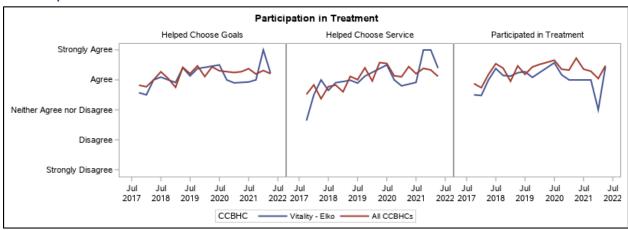

## Participation in Treatment

 $<sup>*</sup>Reflects\ survey\ responses\ for\ the\ Adult\ Consumer\ Satisfaction\ Survey.$ 