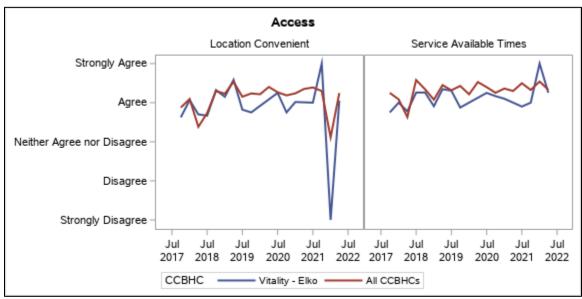

#### Access

<sup>\*</sup>Reflects survey responses for the Youth Consumer Satisfaction Survey and Parent/Child Consumer Satisfaction Survey.