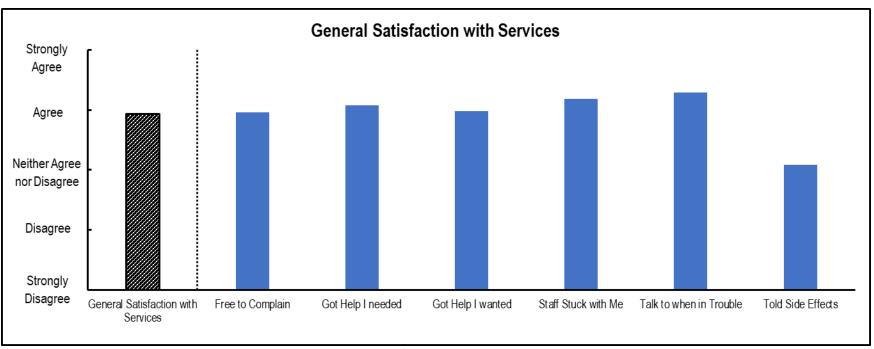

### **General Satisfaction with Services**

 $<sup>{\</sup>it *Reflects survey responses for the Adult Consumer Satisfaction Survey}.$ 