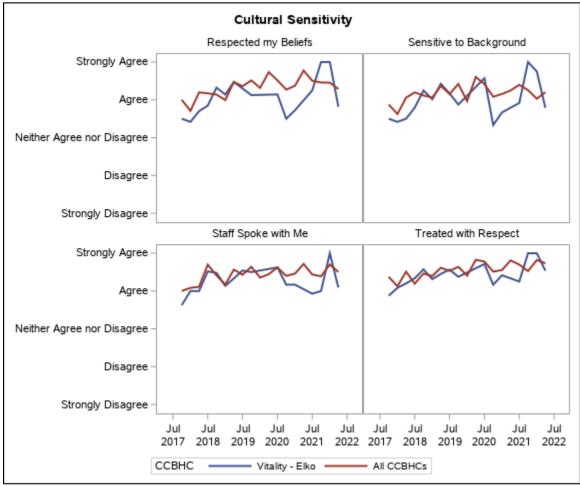

## **Cultural Sensitivity**

<sup>\*</sup>Reflects survey responses for the Youth Consumer Satisfaction Survey and Parent/Child Consumer Satisfaction Survey.