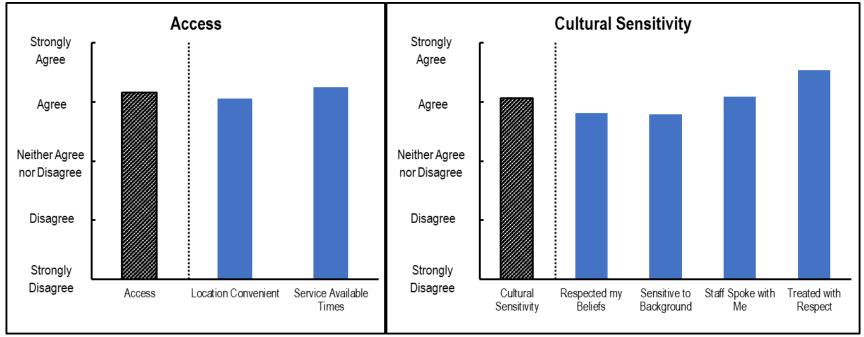

#### Access

 $<sup>*</sup>Reflects\ survey\ responses\ for\ the\ Adult\ Consumer\ Satisfaction\ Survey.$ 

## **Cultural Sensitivity**

<sup>\*</sup>Reflects survey responses for the Youth Consumer Satisfaction Survey and Parent/Child Consumer Satisfaction Survey.