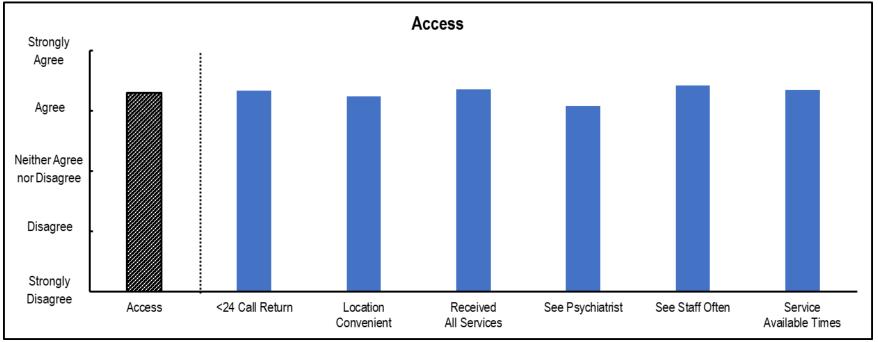

#### Access

 $<sup>*</sup>Reflects\ survey\ responses\ for\ the\ Adult\ Consumer\ Satisfaction\ Survey.$ 