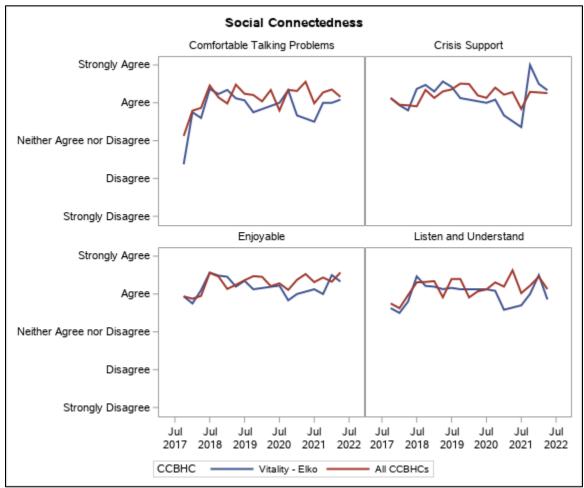

## **Social Connectedness**

<sup>\*</sup>Reflects survey responses for the Adult Consumer Satisfaction Survey.