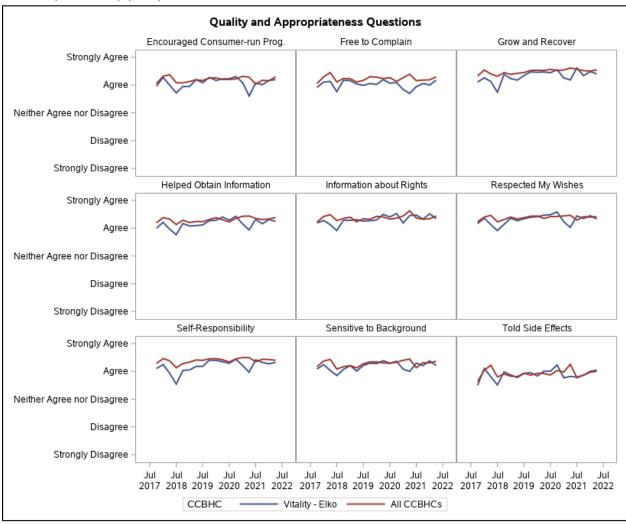

## **Quality and Appropriateness Questions**

<sup>\*</sup>Reflects survey responses for the Adult Consumer Satisfaction Survey.